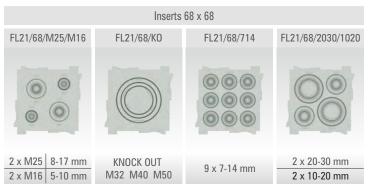

# **INSERTS FOR FL21 FRAME**

# Frame Cat. No. & Dimensions L1 L2 H FL 21 214 90 9 FL 13 134 52 6.5

| Combination of Inserts that can be used with Frames |         |   |   |   |                                     |  |  |
|-----------------------------------------------------|---------|---|---|---|-------------------------------------|--|--|
| Combinations                                        |         | А | В | С | Representative Drawing              |  |  |
| FL 21                                               | 68 x 68 | 2 | 1 | - | 69:24 68:04 59:04 69:04 69:04 69:04 |  |  |
|                                                     | 68 x 34 | 1 | 3 | 5 | 10024 00024 00024 00024             |  |  |
| FL 13                                               | 34 x 68 | 1 | - | - | 34x34 34x34 34x34                   |  |  |
|                                                     | 34 x 34 | 1 | 3 | - | 3934 3934                           |  |  |