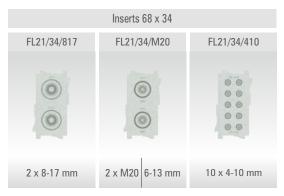

# Frame Cat. No. & Dimensions L1 L2 H FL 21 214 90 9 FL 13 134 52 6.5

| Combination of Inserts that can be used with Frames |         |   |   |   |                                     |  |  |
|-----------------------------------------------------|---------|---|---|---|-------------------------------------|--|--|
| Combinations                                        |         | А | В | С | Representative Drawing              |  |  |
| FL 21                                               | 68 x 68 | 2 | 1 | - | 69:24 68:04 59:04 69:04 69:04 69:04 |  |  |
|                                                     | 68 x 34 | 1 | 3 | 5 | 10024 00024 00024 00024             |  |  |
| FL 13                                               | 34 x 68 | 1 | - | - | 34x34 34x34 34x34                   |  |  |
|                                                     | 34 x 34 | 1 | 3 | - | 3934 3934                           |  |  |

## **INSERTS FOR FL13 FRAME**

|             | Inserts 34 x 34 |              |                 |
|-------------|-----------------|--------------|-----------------|
| FL13/68/817 | FL13/68/M20     | FL13/68/410  | FL13/34/M20     |
|             |                 | 00000        | <b>©</b>        |
| 2 x 8-17 mm | 2 x M20 6-13 mm | 10 x 4-10 mm | 1 x M20 6-13 mm |