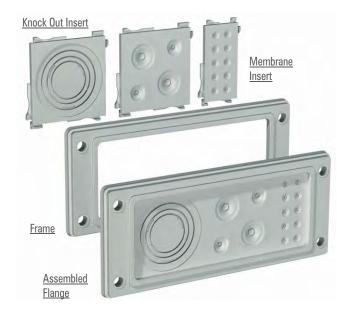

# DESIGN-A-FLANGE

The Design -A – Flange system is a new and unique concept in which you can have the ease of choosing from a combination of frames and modular inserts to create you very own customized flange for control panels and junction boxes.

The Fiberglass re-enforced Polypropylene Inserts are very rigid and carry soft TPE, push-out membrane seals of various sizes good enough to accommodate wire sizes ranging from 4 mm to 50 mm dia. The push out membranes ensure that an IP65 grade protection level is achieved.

Frames are available in two sizes FL21 and FL13 which can accommodate a combination of inserts. Once the inserts are assembled together and inserted into the frame they lock on to the frame and to each other ensuring that a very rigid patented Flange system is created with IP 65 grade protection.